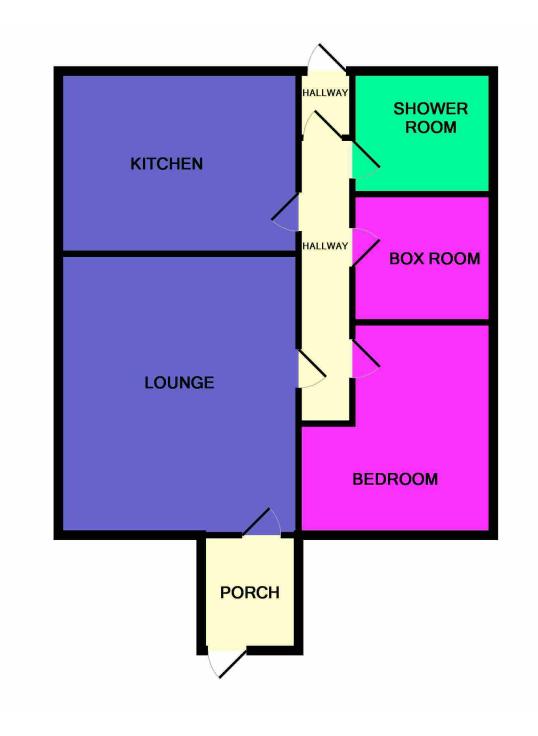

There is an entrance porch leading to the lounge, a spacious room with an outlook to the front of the property. The room is capable of hosting a wide range of furniture and leads to the hallway granting access to the remaining accommodation. The kitchen is situated to the rear and has been fitted with a range of base and wall units with a lovely outlook to the rear garden. There is a double bedroom allowing space for various bedroom funriture and an additional box room which could provide ideal space for a study or various other requirements depending on the purchasers preference. There is a shower room to the rear offering a white suite comprising a w.c., hand wash basin and enclosed shower cubicle.

## ACCOMMODATION

Lounge 11'2" x 14'1" (3.4m x 4.29m) approx. Kitchen 11'3" x 9'4" (3.43m x 2.85m) approx. Double Bedroom 10'5" x 10'8" (3.18m x 3.25m) approx. Box Room 7'4" x 6'4" (2.24m x 1.93m) approx. Shower Room 6'4" x 7'2" (1.93m x 2.18m) approx.

## Boxroom

Shower Room

Floorplan