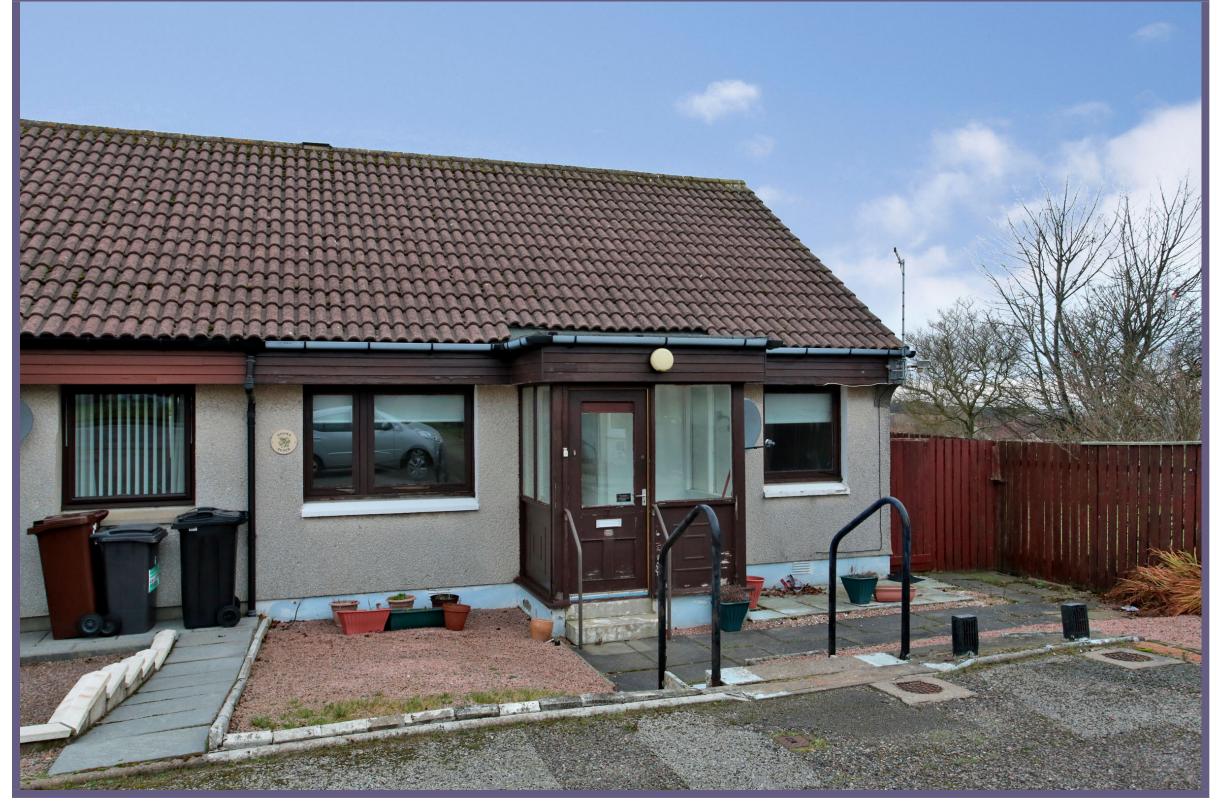

# 7 Whitestripes Crescent | Bridge of Don | AB22 8WB

One Bedroom Terraced Bungalow

Offers Over £115,000

52 - 54 Johnstone House **Rose Street** Aberdeen AB10 1HA

We offer for sale this one bedroom terraced bungalow with additional box room in the ever popular area of Bridge of Don. The property offers generously proportioned accommodation throughout and although would require some upgrading and redecoration offers huge potential for a purchaser to provide their own impression on the property.

To the rear the property offers a fully enclosed and generous rear garden laid to lawn.