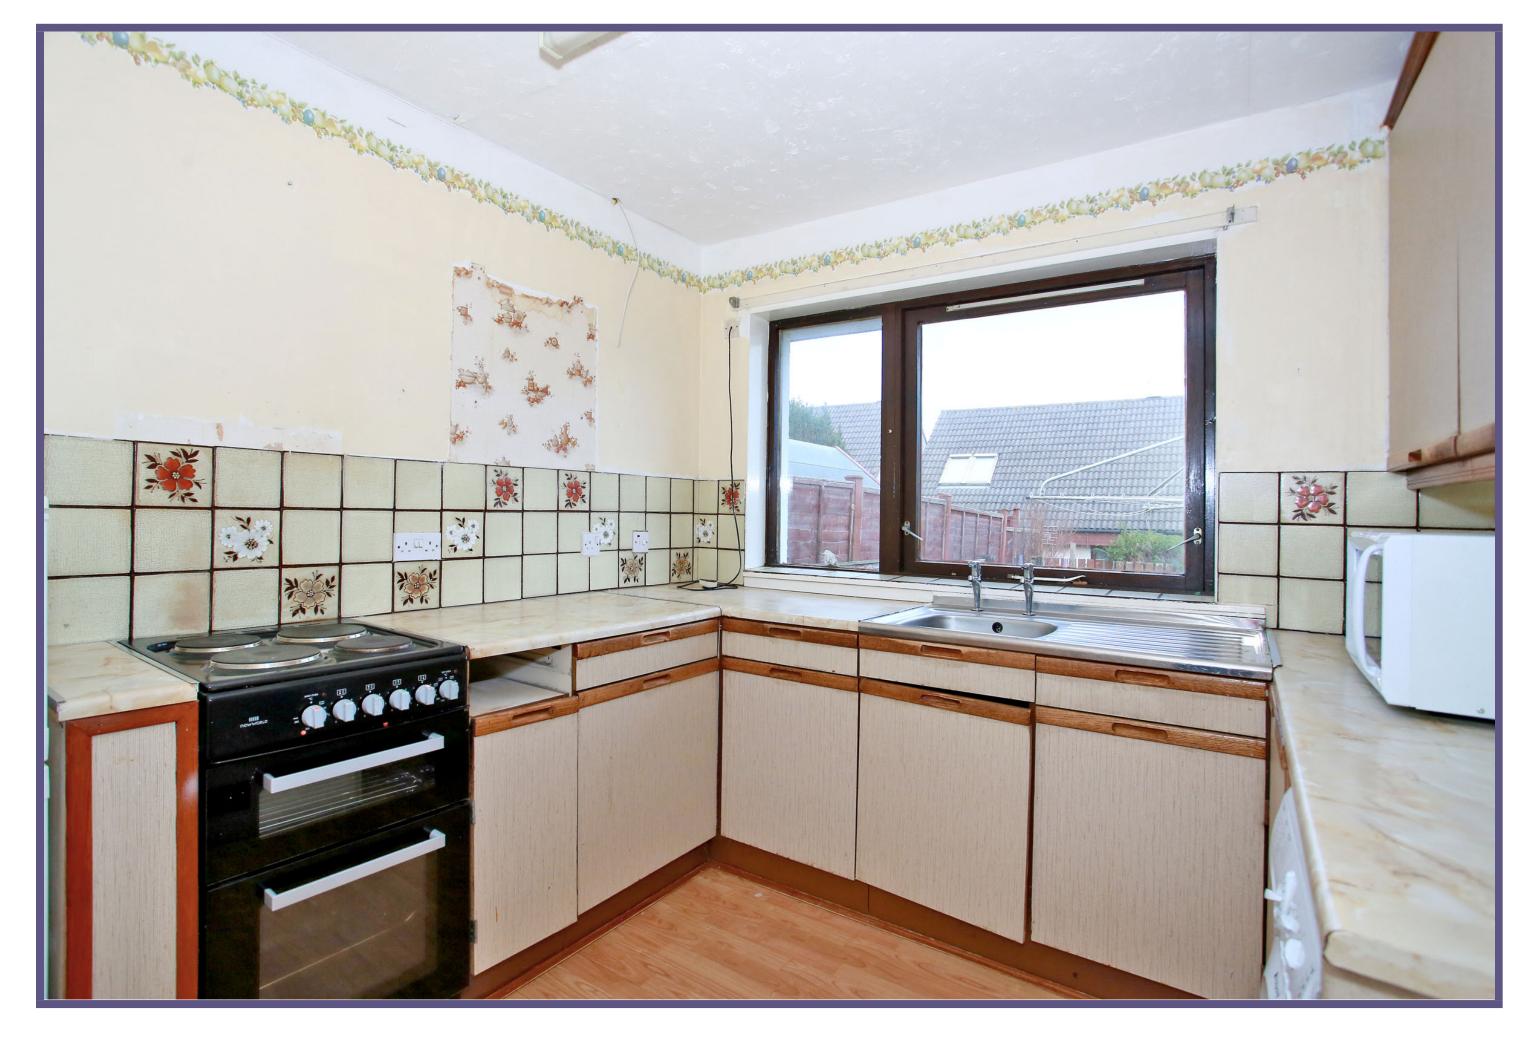

There is an entrance porch leading to the lounge, a spacious room with an outlook to the front of the property. The room is capable of hosting a wide range of furniture and leads to the hallway granting access to the remaining accommodation. The kitchen is situated to the rear and has been fitted with a range of base and wall units with a lovely outlook to the rear garden. There is a double bedroom allowing space for various bedroom funriture and an additional box room which could provide ideal space for a study or various other requirements depending on the purchasers preference. There is a shower room to the rear offering a white suite comprising a w.c., hand wash basin and enclosed shower cubicle.

Gas Central Heating

**Double Glazing** 

Rear Garden

**Private Parking** 

EPC Band - D

Lounge

Kitchen

Kitchen