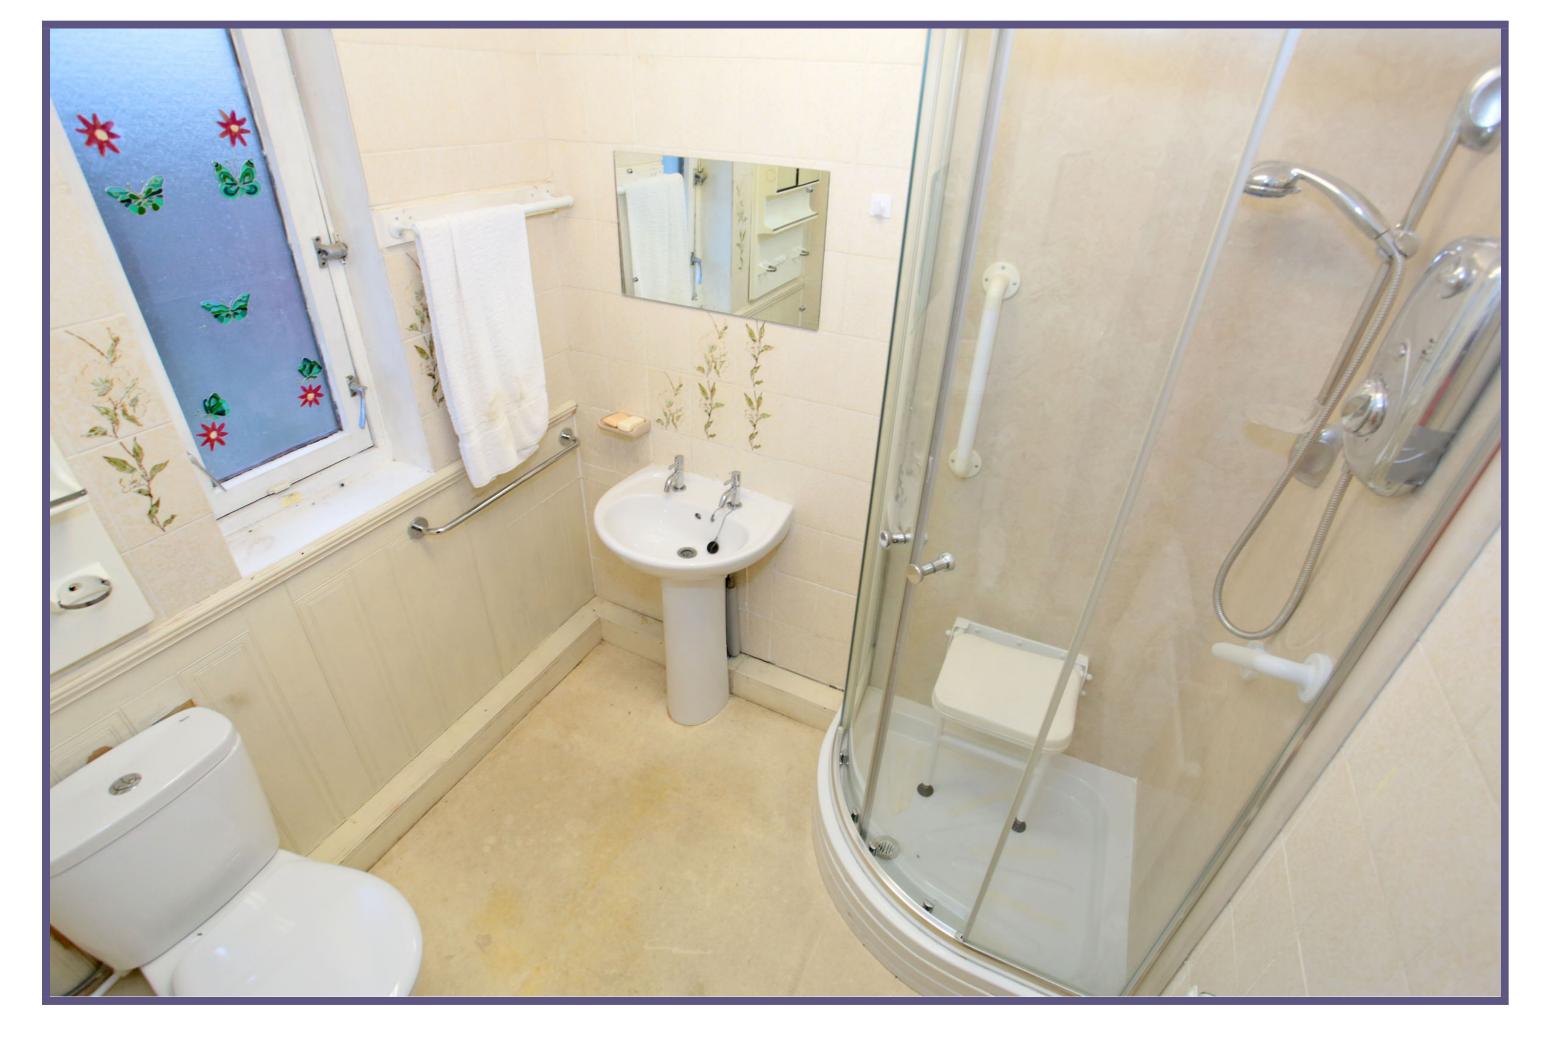

There is an entrance porch leading to the lounge, a spacious room with an outlook to the front of the property. The room is capable of hosting a wide range of furniture and leads to the hallway granting access to the remaining accommodation. The kitchen is situated to the rear and has been fitted with a range of base and wall units with a lovely outlook to the rear garden. There is a double bedroom allowing space for various bedroom funriture and an additional box room which could provide ideal space for a study or various other requirements depending on the purchasers preference. There is a shower room to the rear offering a white suite comprising a w.c., hand wash basin and enclosed shower cubicle.

## ACCOMMODATION

Lounge 11'2" x 14'1" (3.4m x 4.29m) approx. Kitchen 11'3" x 9'4" (3.43m x 2.85m) approx. Double Bedroom 10'5" x 10'8" (3.18m x 3.25m) approx. Box Room 7'4" x 6'4" (2.24m x 1.93m) approx. Shower Room 6'4" x 7'2" (1.93m x 2.18m) approx.

## Boxroom

Shower Room

Floorplan