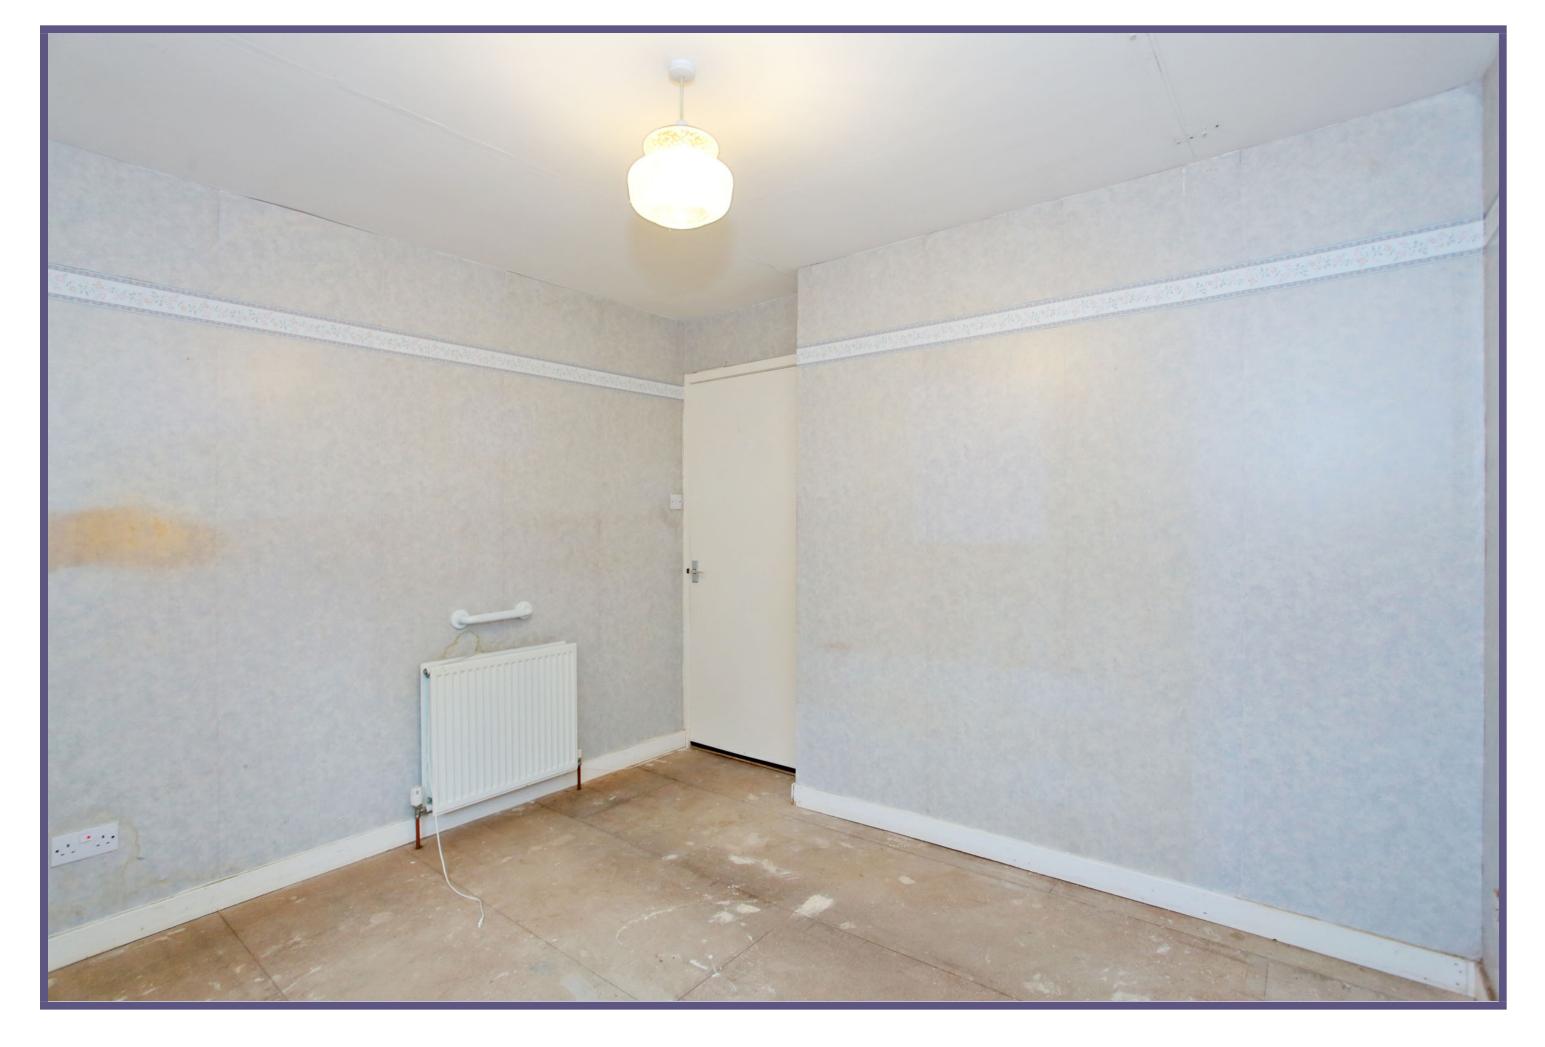

There is an entrance porch leading to the lounge, a spacious room with an outlook to the front of the property. The room is capable of hosting a wide range of furniture and leads to the hallway granting access to the remaining accommodation. The kitchen is situated to the rear and has been fitted with a range of base and wall units with a lovely outlook to the rear garden. There is a double bedroom allowing space for various bedroom funriture and an additional box room which could provide ideal space for a study or various other requirements depending on the purchasers preference. There is a shower room to the rear offering a white suite comprising a w.c., hand wash basin and enclosed shower cubicle.

## ACCOMMODATION

Lounge 11'2" x 14'1" (3.4m x 4.29m) approx. Kitchen 11'3" x 9'4" (3.43m x 2.85m) approx. Double Bedroom 10'5" x 10'8" (3.18m x 3.25m) approx. Box Room 7'4" x 6'4" (2.24m x 1.93m) approx. Shower Room 6'4" x 7'2" (1.93m x 2.18m) approx.

**Double Bedroom** 