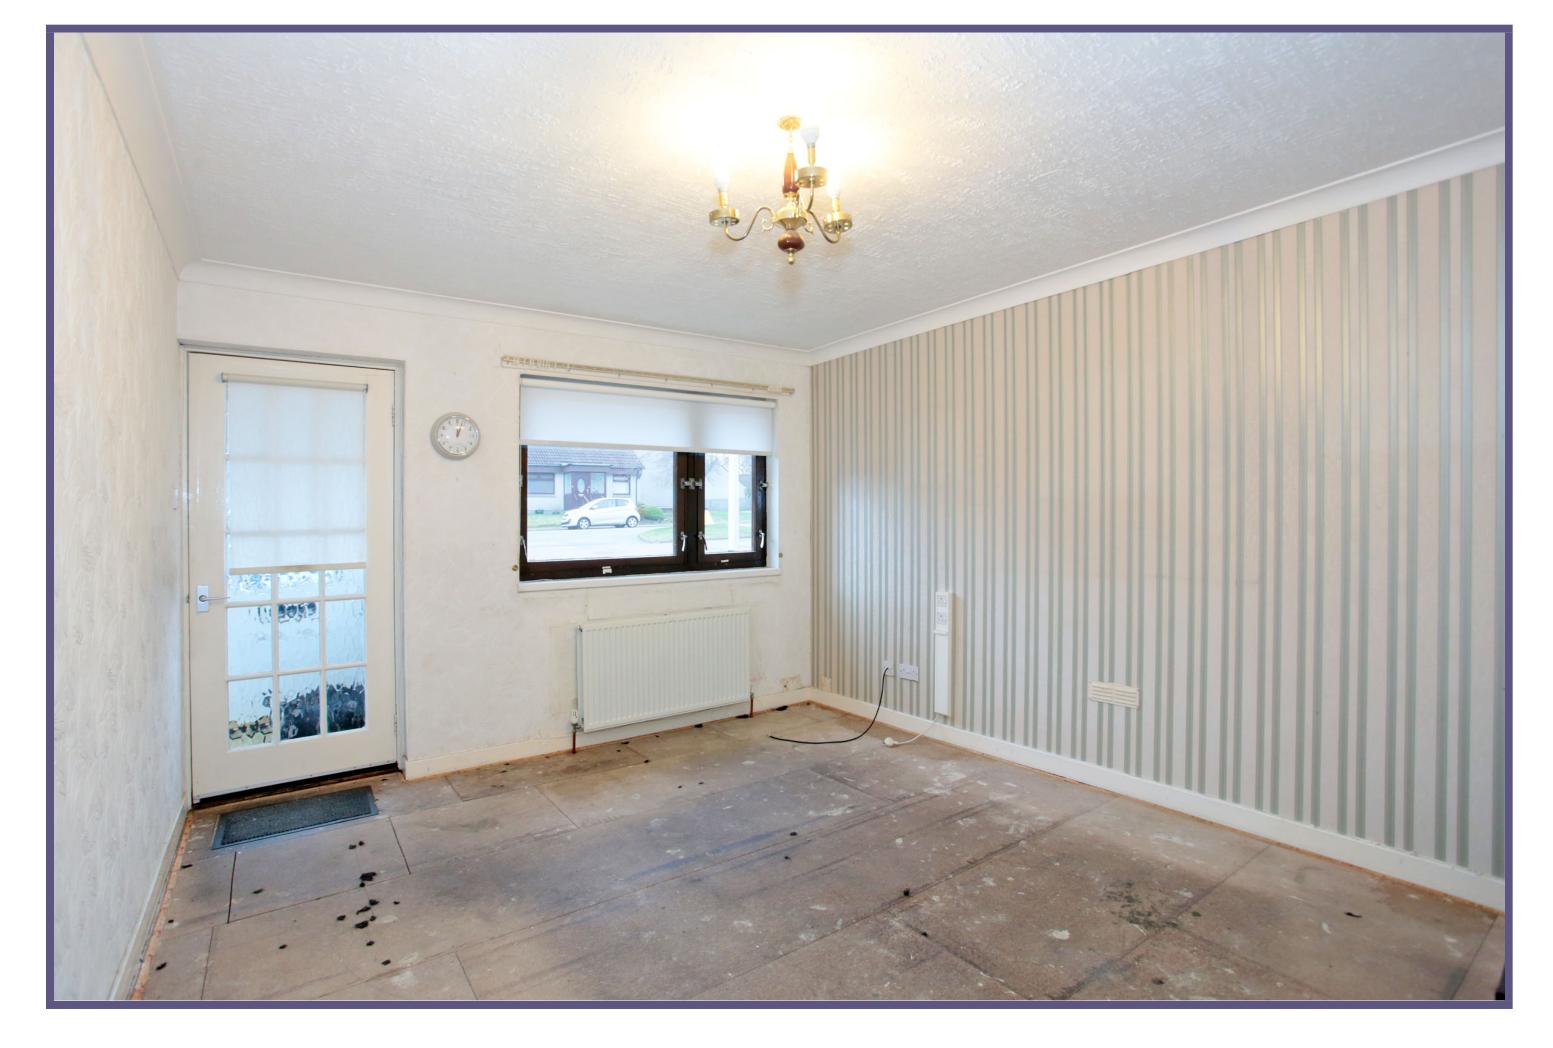

There is an entrance porch leading to the lounge, a spacious room with an outlook to the front of the property. The room is capable of hosting a wide range of furniture and leads to the hallway granting access to the remaining accommodation. The kitchen is situated to the rear and has been fitted with a range of base and wall units with a lovely outlook to the rear garden. There is a double bedroom allowing space for various bedroom funriture and an additional box room which could provide ideal space for a study or various other requirements depending on the purchasers preference. There is a shower room to the rear offering a white suite comprising a w.c., hand wash basin and enclosed shower cubicle.

Gas Central Heating

**Double Glazing** 

Rear Garden

**Private Parking** 

EPC Band - D

Lounge

Kitchen

Kitchen