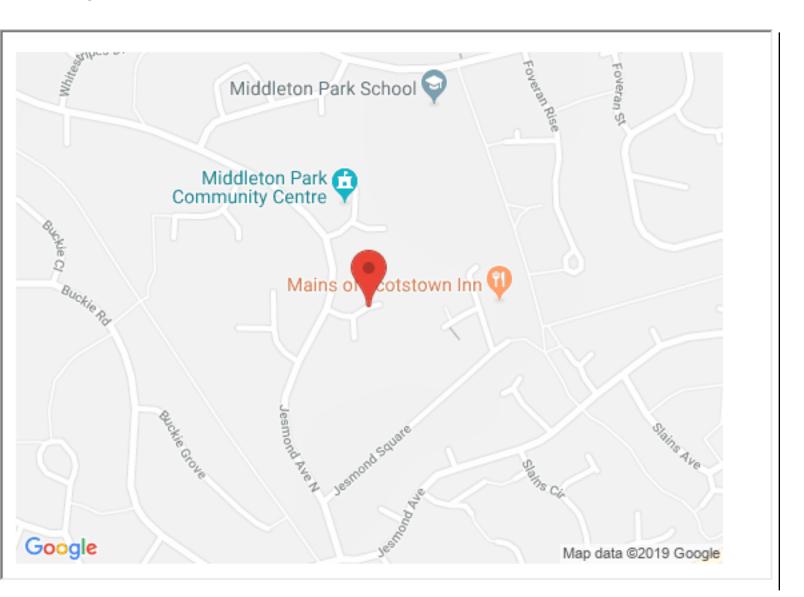

### **Property location**

Directions: From Aberdeen travel north on North Anderson Drive until you reach the Haudagain roundabout. Proceed straight on and down the hill to the roundabout, turn right across the bridge and proceed to the next roundabout. Go straight on, up the hill (Tesco on your right). Proceed to the next roundabout and turn left into Whitestripes Avenue then first right into Valentine Road and fourth left into Jesmond Avenue North. Whitestripes Crescent is on your right.

Location: Bridge of Don is a very popular residential area lying to the north of the city. There is an excellent choice of primary schools and secondary education is provided at Oldmachar and Bridge of Don Academies. There are ample shopping, sports and recreational facilities. There are also numerous clubs and associations. Bridge of Don is well served by public transport and the city centre is within easy driving distance. The Industrial Estates of both Bridge of Don and Dyce, together with the Airport are close at hand