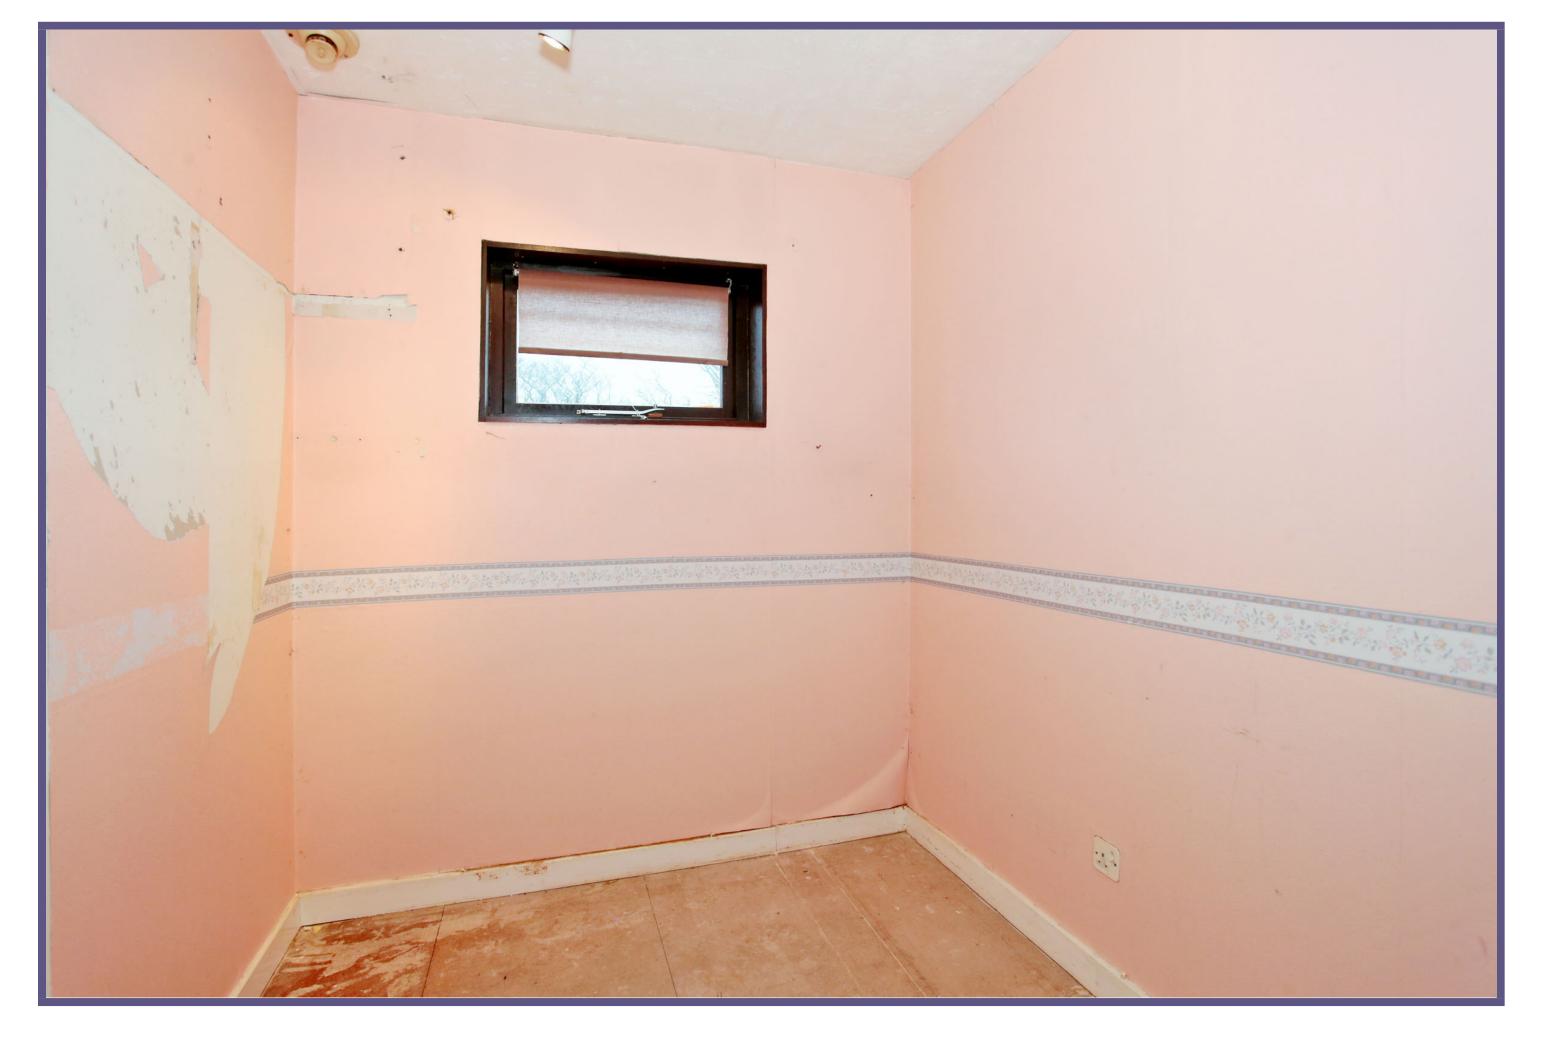

There is an entrance porch leading to the lounge, a spacious room with an outlook to the front of the property. The room is capable of hosting a wide range of furniture and leads to the hallway granting access to the remaining accommodation. The kitchen is situated to the rear and has been fitted with a range of base and wall units with a lovely outlook to the rear garden. There is a double bedroom allowing space for various bedroom funriture and an additional box room which could provide ideal space for a study or various other requirements depending on the purchasers preference. There is a shower room to the rear offering a white suite comprising a w.c., hand wash basin and enclosed shower cubicle.

## ACCOMMODATION

Lounge 11'2" x 14'1" (3.4m x 4.29m) approx. Kitchen 11'3" x 9'4" (3.43m x 2.85m) approx. Double Bedroom 10'5" x 10'8" (3.18m x 3.25m) approx. Box Room 7'4" x 6'4" (2.24m x 1.93m) approx. Shower Room 6'4" x 7'2" (1.93m x 2.18m) approx.

## Boxroom

Shower Room

Floorplan